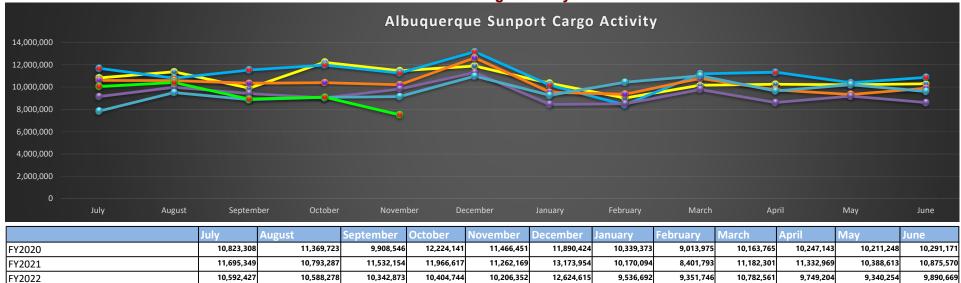

## Albuquerque International Sunport November 2024 Fiscal Year 2025 Cargo Activity

|                                | July       | August     | September  | October    | November   | December   | January    | February   | March      | April      | May        | June       |
|--------------------------------|------------|------------|------------|------------|------------|------------|------------|------------|------------|------------|------------|------------|
| FY2020                         | 10,823,308 | 11,369,723 | 9,908,546  | 12,224,141 | 11,466,451 | 11,890,424 | 10,339,373 | 9,013,975  | 10,163,765 | 10,247,143 | 10,211,248 | 10,291,171 |
| FY2021                         | 11,695,349 | 10,793,287 | 11,532,154 | 11,966,617 | 11,262,169 | 13,173,954 | 10,170,094 | 8,401,793  | 11,182,301 | 11,332,969 | 10,388,613 | 10,875,570 |
| FY2022                         | 10,592,427 | 10,588,278 | 10,342,873 | 10,404,744 | 10,206,352 | 12,624,615 | 9,536,692  | 9,351,746  | 10,782,561 | 9,749,204  | 9,340,254  | 9,890,669  |
| FY2023                         | 9,154,956  | 9,976,285  | 9,423,292  | 9,030,072  | 9,814,043  | 11,313,514 | 8,441,253  | 8,506,224  | 9,776,432  | 8,608,632  | 9,192,477  | 8,614,282  |
| FY2024                         | 7,843,487  | 9,505,508  | 8,871,963  | 9,075,096  | 9,150,995  | 10,977,711 | 9,260,651  | 10,447,819 | 11,010,680 | 9,644,410  | 10,217,779 | 9,619,092  |
| FY2025                         | 10,040,881 | 10,415,855 | 8,926,348  | 9,105,852  | 7,516,183  |            |            |            |            |            |            |            |
| CHANGE FROM PRIOR YEAR - MONTH | 28%        | 10%        | 1%         | 0%         | -18%       |            |            |            |            |            |            |            |
| CHANGE FROM PRIOR YEAR YTD     | 28%        | 18%        | 12%        | 9%         | 4%         |            |            |            |            |            |            |            |
|                                |            |            |            |            |            |            |            |            |            |            |            |            |